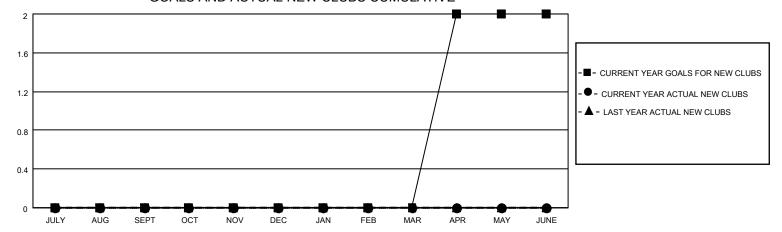

## District 105CN

| Clubs                 |               |           |               | Members               |                       |                         |                                                    |
|-----------------------|---------------|-----------|---------------|-----------------------|-----------------------|-------------------------|----------------------------------------------------|
| RESULTS FOR 2021-2022 |               |           |               | RESULTS FOR 2021-2022 |                       |                         |                                                    |
| QUARTER               | NEW CLUB GOAL | NEW CLUBS | DROPPED CLUBS | QUARTER MEMB          | ER GROWTH NET<br>GOAL | MEMBER GROWTH<br>ACTUAL | DROPPED<br>MEMBERS ACTUAL<br>(including transfers) |
| JULY/AUG/SEPT         | 0             | 0         | 2             | JULY/AUG/SEPT         | 15                    | 14                      | 19                                                 |
| OCT/NOV/DEC           | 0             | 0         | 0             | OCT/NOV/DEC           | 10                    | 0                       | 0                                                  |
| JAN/FEB/MAR           | 0             | 0         | 0             | JAN/FEB/MAR           | 15                    | 0                       | 0                                                  |
| APR/MAY/JUNE          | 2             | 0         | 0             | APR/MAY/JUNE          | 15                    | 0                       | 0                                                  |

#### GOALS AND ACTUAL NEW CLUBS CUMULATIVE