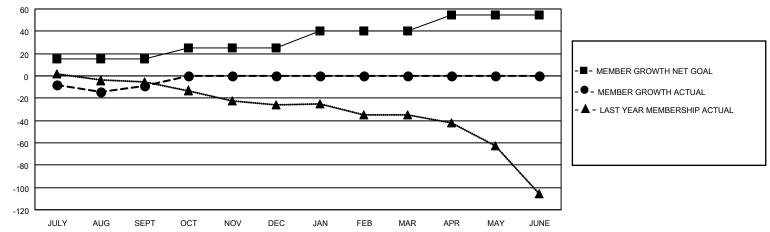

## District 105CN

| Clubs                 |               |           |               | Members               |                       |                         |                                                    |
|-----------------------|---------------|-----------|---------------|-----------------------|-----------------------|-------------------------|----------------------------------------------------|
| RESULTS FOR 2021-2022 |               |           |               | RESULTS FOR 2021-2022 |                       |                         |                                                    |
| QUARTER               | NEW CLUB GOAL | NEW CLUBS | DROPPED CLUBS | QUARTER MEMB          | ER GROWTH NET<br>GOAL | MEMBER GROWTH<br>ACTUAL | DROPPED<br>MEMBERS ACTUAL<br>(including transfers) |
| JULY/AUG/SEPT         | 0             | 0         | 2             | JULY/AUG/SEPT         | 15                    | 14                      | 19                                                 |
| OCT/NOV/DEC           | 0             | 0         | 0             | OCT/NOV/DEC           | 10                    | 0                       | 0                                                  |
| JAN/FEB/MAR           | 0             | 0         | 0             | JAN/FEB/MAR           | 15                    | 0                       | 0                                                  |
| APR/MAY/JUNE          | 2             | 0         | 0             | APR/MAY/JUNE          | 15                    | 0                       | 0                                                  |

#### GOALS AND ACTUAL MEMBERS CUMULATIVE

| DROPPED CLUBS: 2 |    | 7 CLUBS OF 95 ADDED 1 OR<br>MORE NEW MEMBERS | GENDER DISTRIBUTION                 |              |  |
|------------------|----|----------------------------------------------|-------------------------------------|--------------|--|
|                  |    | MORE NEW MEMBERS                             | MALE                                | 881 (67.67%) |  |
|                  |    |                                              | FEMALE                              | 421 (32.33%) |  |
| DROPPED MEMBERS  |    |                                              | NON BINARY                          | 0 (0.00%)    |  |
|                  | 0  |                                              | PREFER NOT TO ANSWER                | 0 (0.00%)    |  |
| DECEASED         | 6  |                                              |                                     |              |  |
| CLUB CANCELLED   | 0  | CLICK HERE FOR CUMULATIVE                    | TOTAL FAMILY UNIT MEMBERS 255       |              |  |
| OTHER            | 13 | MEMBERSHIP DATA                              |                                     |              |  |
| TOTAL            | 19 |                                              | FAMILY MEMBERS PAYING HALF DUES 131 |              |  |
|                  |    |                                              |                                     |              |  |